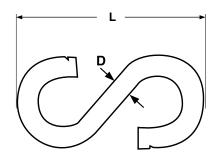

## S - Hooks

| STEEL S-HOOKS |                |                |
|---------------|----------------|----------------|
| Nominal Size  | L              | D              |
|               | Overall Length | Major Diameter |
| 1/4           | 2.0            | 0.25           |

| Description               | A steel part manufactured into an S-shape with blunt ends and single notches cut into the outer edge of the two ends.                                                                                                         |  |
|---------------------------|-------------------------------------------------------------------------------------------------------------------------------------------------------------------------------------------------------------------------------|--|
| Applications / Advantages | Designed to be used in conjunction with other components to temporarily lift and/or suspend light weights. Working load limits will differ depending on the manufacture and should be tested before the part is put into use. |  |
| Material                  | Low carbon cold drawn steel                                                                                                                                                                                                   |  |
| Plating                   | S-Hooks are typically supplied with a zinc finish.                                                                                                                                                                            |  |