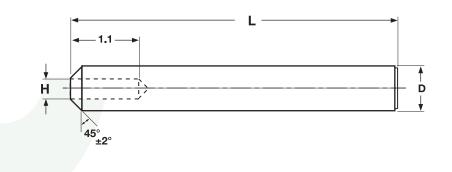

## Flare-In Tool

| FLARE-IN INSTALLATION TOOL FOR RETRACTABLE CAPTIVE PANEL FASTENERS |                                                        |          |      |                    |      |        |      |  |
|--------------------------------------------------------------------|--------------------------------------------------------|----------|------|--------------------|------|--------|------|--|
| Part Number                                                        | For use with<br>panel fasteners<br>of this<br>diameter |          | D    |                    | Н    |        | L    |  |
|                                                                    |                                                        | Diameter |      | Tool Hole Diameter |      | Length |      |  |
|                                                                    |                                                        | Max      | Min  | Max                | Min  | Max    | Min  |  |
| 196086                                                             | 6-32                                                   | .479     | .459 | .150               | .130 | 4.02   | 3.98 |  |
| 196093                                                             | 8-32                                                   | .479     | .459 | .176               | .156 | 4.02   | 3.98 |  |
| 196248                                                             | 10-32                                                  | .479     | .459 | .210               | .190 | 4.02   | 3.98 |  |