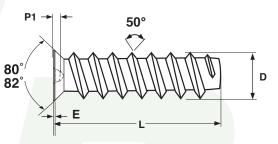

## European Drawer Slide Screws

<u>Pozi</u>

<u>Square</u>

| EUROPEAN DRAWER SLIDE SCREWS |                  |      |             |      |       |                      |      |       |               |      |       |        |      |                     |      |          |      |
|------------------------------|------------------|------|-------------|------|-------|----------------------|------|-------|---------------|------|-------|--------|------|---------------------|------|----------|------|
|                              | Α                |      | Р           |      |       | Р                    |      |       |               | P1   |       | R      |      | E                   |      | D        |      |
| Size                         | Head<br>Diameter |      | Phillips    |      |       | Pozi (Type Z Recess) |      |       | Square Recess |      |       | Recess |      | Top Edge of<br>Head |      | Major    |      |
| Size                         |                  |      | Penetration |      | Drive | Penetration          |      | Drive | Penetration   |      | Drive | Width  |      | Thickness           |      | Diameter |      |
|                              | Max              | Min  | Max         | Min  | Size  | Max                  | Min  | Size  | Max           | Min  | Size  | Max    | Min  | Max                 | Min  | Max      | Min  |
| 6.3-11                       | 7.30             | 7.00 | 3.17        | 2.59 | #2    | 2.70                 | 2.40 | #2    | 1.90          | 1.66 | #2    | 5.18   | 4.86 | 0.30                | 0.10 | 6.30     | 6.10 |
|                              |                  |      |             |      |       |                      |      |       |               |      |       |        |      |                     |      |          |      |
| Tolerance on Length          |                  |      |             |      |       | +0, -0.5             |      |       |               |      |       |        |      |                     |      |          |      |

| Description               | An externally threaded fastener with a short, 82-degree countersunk head, and spaced thread pattern. The part is available with choice of Phil-<br>lips, Pozi (Type-Z) or Square recess. |  |  |  |  |  |  |  |
|---------------------------|------------------------------------------------------------------------------------------------------------------------------------------------------------------------------------------|--|--|--|--|--|--|--|
| Applications / Advantages | Designed for installation of European hinges and European drawer slides into cabinets that use a 32mm line boring layout with pre-drilled holes                                          |  |  |  |  |  |  |  |
| Material                  | Low Carbon 1010 or equivalent steel                                                                                                                                                      |  |  |  |  |  |  |  |
| Plating                   | Screws are typically available in either a zinc or nickel finish.                                                                                                                        |  |  |  |  |  |  |  |