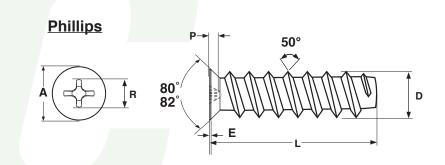

## European Drawer Slide Screws

<u>Pozi</u>

<u>Square</u>

| EUROPEAN DRAWER SLIDE SCREWS |                  |      |             |      |       |                      |      |       |               |      |       |        |      |                     |      |          |      |
|------------------------------|------------------|------|-------------|------|-------|----------------------|------|-------|---------------|------|-------|--------|------|---------------------|------|----------|------|
|                              | Α                |      | Р           |      |       | Р                    |      |       |               | P1   |       | R      |      | E                   |      | D        |      |
| Size                         | Head<br>Diameter |      | Phillips    |      |       | Pozi (Type Z Recess) |      |       | Square Recess |      |       | Recess |      | Top Edge of<br>Head |      | Major    |      |
| Size                         |                  |      | Penetration |      | Drive | Penetration          |      | Drive | Penetration   |      | Drive | Width  |      | Thickness           |      | Diameter |      |
|                              | Max              | Min  | Max         | Min  | Size  | Max                  | Min  | Size  | Max           | Min  | Size  | Max    | Min  | Max                 | Min  | Max      | Min  |
| 6.3-11                       | 7.30             | 7.00 | 3.17        | 2.59 | #2    | 2.70                 | 2.40 | #2    | 1.90          | 1.66 | #2    | 5.18   | 4.86 | 0.30                | 0.10 | 6.30     | 6.10 |
|                              |                  |      |             |      |       |                      |      |       |               |      |       |        |      |                     |      |          |      |
| Tolerance on Length          |                  |      |             |      |       | +0, -0.5             |      |       |               |      |       |        |      |                     |      |          |      |

| Description               | An externally threaded fastener with a short, 82-degree countersunk head, and spaced thread pattern. The part is available with choice of Phil-<br>lips, Pozi (Type-Z) or Square recess. |  |  |  |  |  |  |  |
|---------------------------|------------------------------------------------------------------------------------------------------------------------------------------------------------------------------------------|--|--|--|--|--|--|--|
| Applications / Advantages | Designed for installation of European hinges and European drawer slides into cabinets that use a 32mm line boring layout with pre-drilled holes                                          |  |  |  |  |  |  |  |
| Material                  | Low Carbon 1010 or equivalent steel                                                                                                                                                      |  |  |  |  |  |  |  |
| Plating                   | Screws are typically available in either a zinc or nickel finish.                                                                                                                        |  |  |  |  |  |  |  |