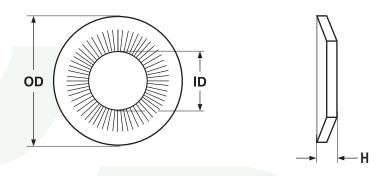

## Serrated Conical Spring Washer

| METRIC SERRATED CONICAL SPRING WASHERS |                  |                 |                    |                |
|----------------------------------------|------------------|-----------------|--------------------|----------------|
|                                        | OD               | ID              | т                  | н              |
| Screw Size                             | Outside Diameter | Inside Diameter | Material Thickness | Overall Height |
|                                        | Ref              | Min             | Ref                | Мах            |
| M4                                     | 10               | 4.1             | 0.9                | 1.4            |
| M5                                     | 12               | 5.1             | 1.1                | 1.8            |
| M6                                     | 14               | 6.1             | 1.3                | 2.1            |
| M8                                     | 18               | 8.2             | 1.4                | 2.35           |

| Description                 | A circular washer with a trapezoidal cross section. The top side of the washer has serrations stamped into the surfsce that extend outward from the washer's inner edge.                                         |  |  |
|-----------------------------|------------------------------------------------------------------------------------------------------------------------------------------------------------------------------------------------------------------|--|--|
| Applications/<br>Advantages | The washer is designed to sustain preload and avoid becoming loose. As the screw or bolt is fastened, the serrated surface engages with the mating face and keeps the fastening from loosening due to vibration. |  |  |
| Material                    | A2 Stainless Steel                                                                                                                                                                                               |  |  |
| Plating                     | Stainless conical spring washers are usually supplied without any additional finish.                                                                                                                             |  |  |