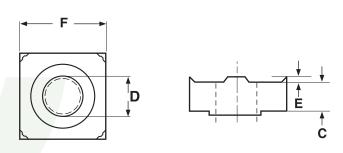

## DIN 928 Square Weld

| METRIC DIN 928 Weld Nuts - Piloted Square With Multiple Projections |                         |               |                   |
|---------------------------------------------------------------------|-------------------------|---------------|-------------------|
| D                                                                   | F                       | С             | E                 |
| Nominal Diameter &<br>Thread Pitch                                  | Nut Width Across Square | Nut Thickness | Projection Height |
| M5-0.8                                                              | 9.0                     | 4.2           | 0.9               |
|                                                                     | 8.64                    | 3.90          | 0.7               |
| M6-1.0                                                              | 10.0                    | 5.0           | 0.9               |
|                                                                     | 9.57                    | 4.70          | 0.7               |
| M8-1.25                                                             | 14.0                    | 6.5           | 1.1               |
|                                                                     | 13.57                   | 6.14          | 0.9               |