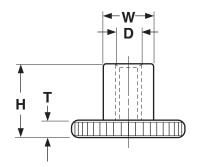

## DIN 466 Knurled Nuts, High Type

| DIN 466 KNURLED NUTS, HIGH TYPE |                                |              |                              |                              |
|---------------------------------|--------------------------------|--------------|------------------------------|------------------------------|
| Nominal Diameter                | В                              | Н            | Т                            | w                            |
|                                 | Diameter of Knurled<br>Section | Total Height | Knurled Section<br>Thickness | Cylinder Outside<br>Diameter |
|                                 | Ref                            | Ref          | Ref                          | Ref                          |
| МЗ                              | 12                             | 7.5          | 2.5                          | 6                            |
| M4                              | 16                             | 9.5          | 3.5                          | 8                            |
| M5                              | 20                             | 11.5         | 4                            | 10                           |
| M6                              | 24                             | 15           | 5                            | 12                           |
| M8                              | 30                             | 18           | 6                            | 16                           |
| M10                             | 36                             | 23           | 8                            | 20                           |