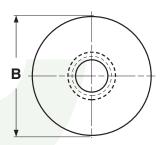

## DIN 466 Knurled Nuts, High Type

| DIN 466 KNURLED NUTS, HIGH TYPE |                                |              |                              |                              |
|---------------------------------|--------------------------------|--------------|------------------------------|------------------------------|
| Nominal Diameter                | В                              | Н            | Т                            | w                            |
|                                 | Diameter of Knurled<br>Section | Total Height | Knurled Section<br>Thickness | Cylinder Outside<br>Diameter |
|                                 | Ref                            | Ref          | Ref                          | Ref                          |
| МЗ                              | 12                             | 7.5          | 2.5                          | 6                            |
| M4                              | 16                             | 9.5          | 3.5                          | 8                            |
| M5                              | 20                             | 11.5         | 4                            | 10                           |
| M6                              | 24                             | 15           | 5                            | 12                           |
| M8                              | 30                             | 18           | 6                            | 16                           |
| M10                             | 36                             | 23           | 8                            | 20                           |